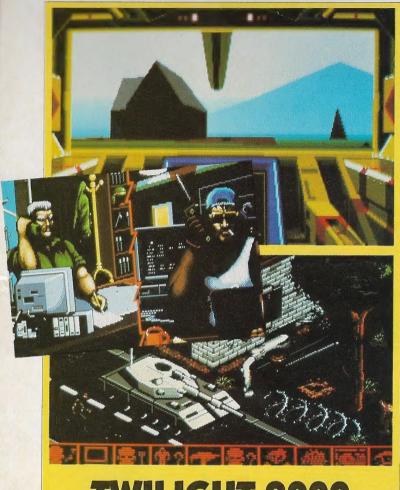

## **TWILIGHT 2000**

Twilight 2000 thrusts you into a dark but realistic vision of the aftermath of World War III. Radiation, famine and disease are rampant. The only luxury is survival itself.

Poland has been a battlefield for three years, devastated by brutal charges, frantic retreats and merciless tactics of the Warsaw Pact and NATO forces. Left in the wake of destruction are stockpiles of weaponry, explosives and military vehicles.

You and your squadron survived the initial holocaust. Now you face an even tougher challenge: to establish allies, gain territory and defeat an onslaught of marauders and military madmen determined to win a war the rest of the world lost.

The game allows control of one character while commanding a troup of 20. With 3D graphics featured when driving vehicles and overhead scaled maps Twilight 2000 will really test your leadership skills.

The game will be available first on the PC with other 16-bit versions to follow from Microprose this autumn.